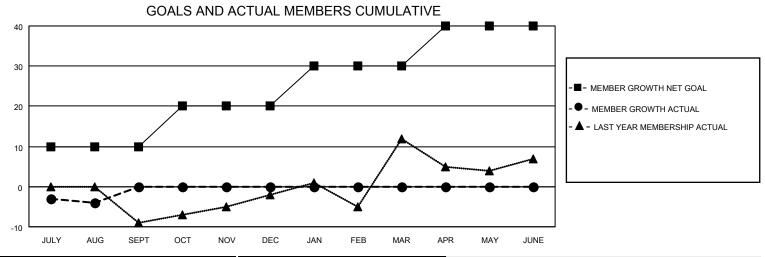

## MONTHLY MEMBERSHIP PROGRESS REPORT

LOCATION ALASKA District 49 B Results as of: 8/31/2023

| Clubs RESULTS FOR 2023-2024 |   |   |   | Members RESULTS FOR 2023-2024 |    |   |   |
|-----------------------------|---|---|---|-------------------------------|----|---|---|
|                             |   |   |   |                               |    |   |   |
| JULY/AUG/SEPT               | 1 | 0 | 0 | JULY/AUG/SEPT                 | 10 | 4 | 8 |
| OCT/NOV/DEC                 | 0 | 0 | 0 | OCT/NOV/DEC                   | 10 | 0 | 0 |
| JAN/FEB/MAR                 | 0 | 0 | 0 | JAN/FEB/MAR                   | 10 | 0 | 0 |
| APR/MAY/JUNE                | 0 | 0 | 0 | APR/MAY/JUNE                  | 10 | 0 | 0 |